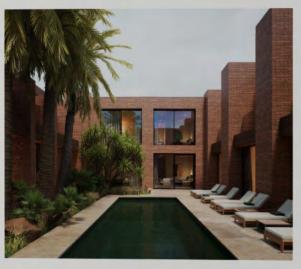

#### Key Features

Breathtaking Scenery
Wake up to the beauty of nature every
morning. Serenel laven is surrounded by
lush greenery and offers stunning views of
the serene landscapes.

### Adventurous Exploration

For those seeking adventure, SereneHaven is ideally situated for outdoor activities such as hiking, biking, and wildlife watching.

## Building Information

Area: 102,000 sqft Floor: 3 Floors 1st Floor: Up to 43,000 sqft 2nd Floor: Up to 30,000 sqft 3nd Floor: Up to 30,000 sqft

Spa: 40,000 sqft Amenities: Up to 43,000 sqft Poot 3 Infinity Pools